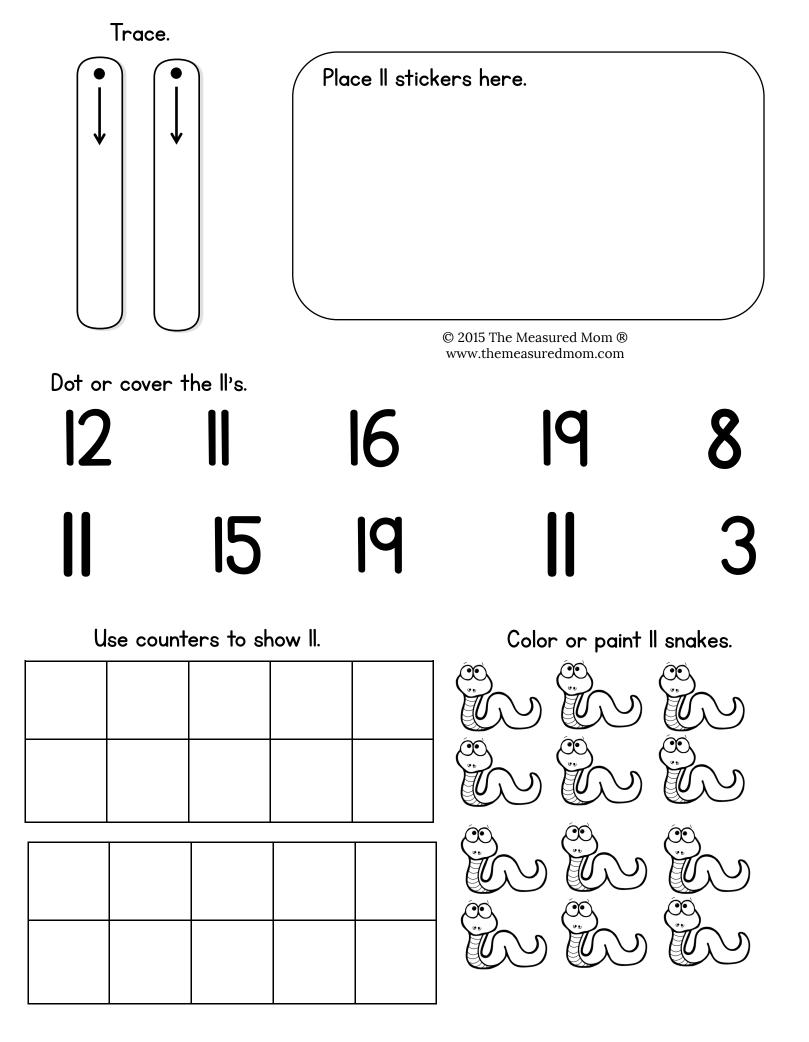

Dot or cover the I4's.

Use counters to show I4.

Color or paint I4 ice cream cones.

Dot or cover the 19's.

© 2015 The Measured Mom ® www.themeasuredmom.com