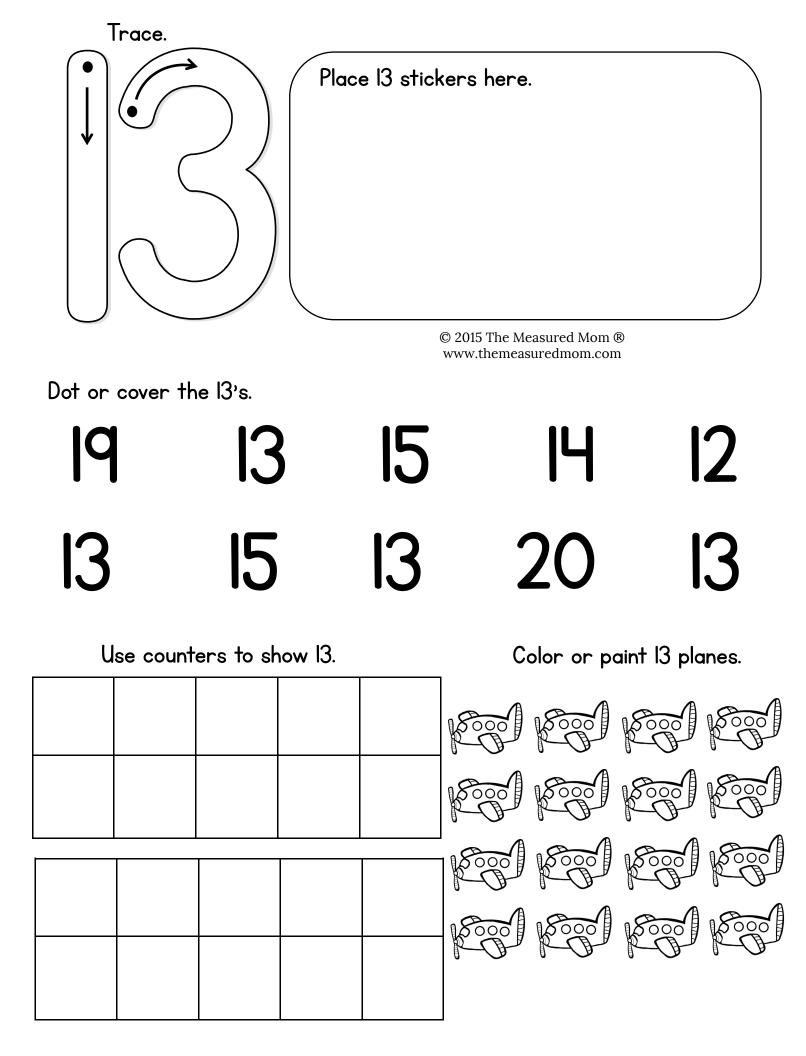

Dot or cover the I4's.

Use counters to show I4.

Color or paint I4 ice cream cones.

Dot or cover the 19's.

© 2015 The Measured Mom ® www.themeasuredmom.com