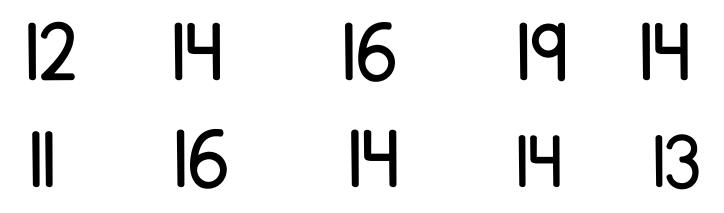

Dot or cover the I4's.

Use counters to show I4.

Color or paint I4 ice cream cones.

Dot or cover the 19's.

© 2015 The Measured Mom ® www.themeasuredmom.com