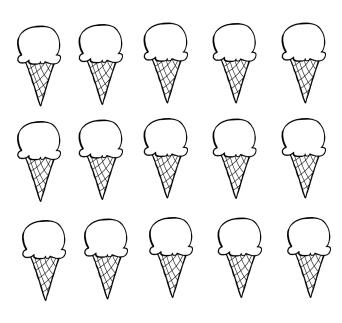

Dot or cover the I4's.

Use counters to show I4.

Color or paint I4 ice cream cones.

Dot or cover the 19's.

© 2015 The Measured Mom ® www.themeasuredmom.com