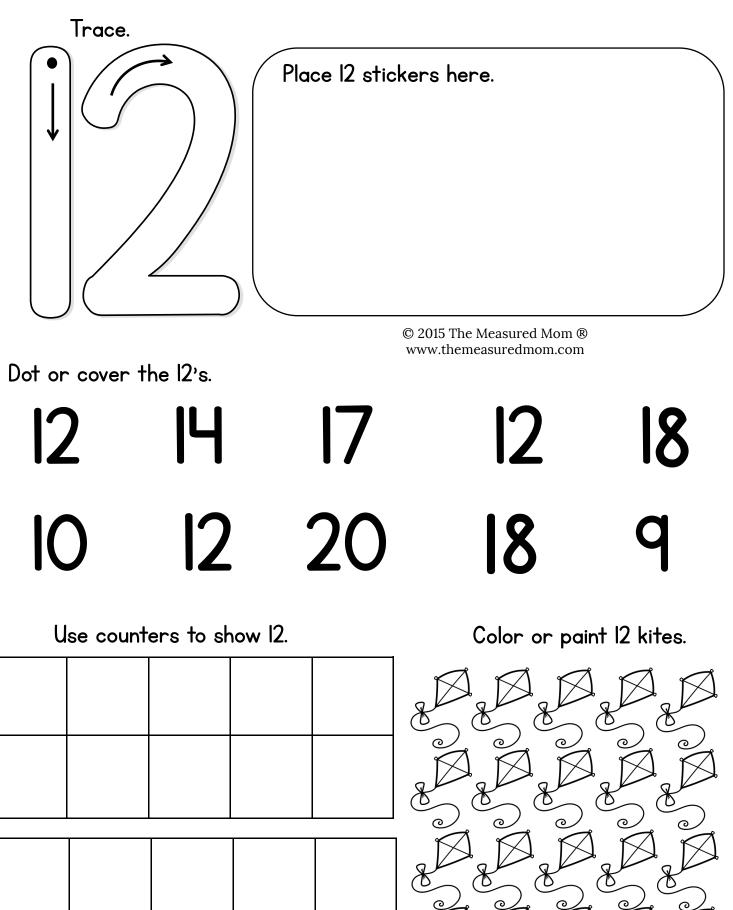

Dot or cover the I4's.

Use counters to show I4.

Color or paint I4 ice cream cones.

Dot or cover the 19's.

© 2015 The Measured Mom ® www.themeasuredmom.com