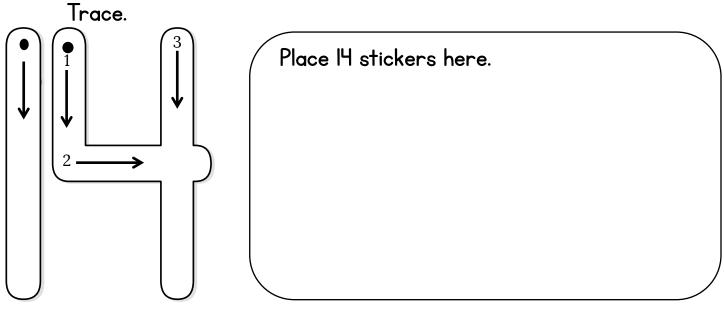

Dot or cover the I4's.

Use counters to show I4.

Color or paint I4 ice cream cones.

Dot or cover the 19's.

© 2015 The Measured Mom ® www.themeasuredmom.com