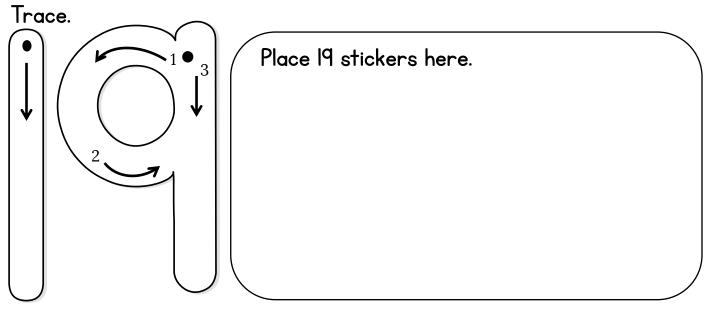

## 13191619201920171314

Use counters to show 19.

| ( |
|---|
|   |
|   |
|   |
|   |
| ( |
|   |
|   |

Color or paint 19 bears.

Trace.

Dot or cover the 20's.

© 2015 The Measured Mom ® www.themeasuredmom.com